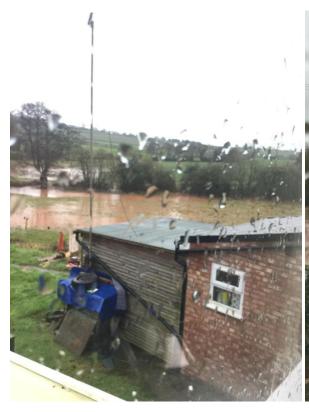

#### ADDITIONAL REPRESENTATIONS

The Ward Member (Cllr Thomas) has provided additional comments including drainage comments and one letter of representation in relation to the previously refused application on the site (Ref 193747) which can be read on the Council's website. In addition to this, three follow up letters of objection have been received from Much Dewchurch Parish Council. These make reference to the historic applications on the site and area to the north of the land subject of this application (Ref 191968 and 193747) with the latter application also dismissed at Appeal (App/W1850/W/21/3266535) and reiterates the concerns with regards to flooding and ecological impact. Further images have also been received via the Ward Member as set out below showing flooding in the locality of the site. These images were taken from the rear of No.6 Church View.

The images provided do evidence areas of the locality underwater, however it is unclear whether any expressly show the application site itself, rather the view from No.6 Church View from the rear. Furthermore the Flood Risk Assessment and provided mapping appear to read consistently with the areas of flooding shown, however the proposal site under this application is not clearly shown in the images.