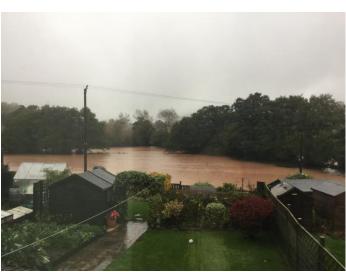

#### ADDITIONAL REPRESENTATIONS

The Ward Member (Cllr Thomas) has provided additional comments including drainage comments and one letter of representation in relation to the previously refused application on the site (Ref 193747) which can be read on the Council's website. In addition to this, three follow up letters of objection have been received from Much Dewchurch Parish Council. These make reference to the historic applications on the site and area to the north of the land subject of this application (Ref 191968 and 193747) with the latter application also dismissed at Appeal (App/W1850/W/21/3266535) and reiterates the concerns with regards to flooding and ecological impact. Further images have also been received via the Ward Member as set out below showing flooding in the locality of the site. These images were taken from the rear of No.6 Church View.