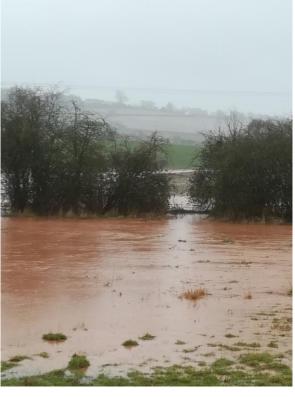

Below images of The Old Vicarage curtilage to the south of the application site:

The images provided do evidence areas of the locality underwater, however it is unclear whether any expressly show the application site itself, rather the view from No.6 Church View from the rear. Furthermore the Flood Risk Assessment and provided mapping appear to read consistently with the areas of flooding shown, however the proposal site under this application is not clearly shown in the images.