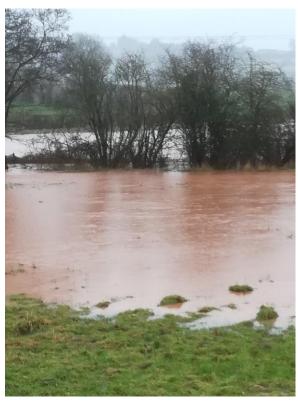

Below images of The Old Vicarage curtilage to the south of the application site:

The images provided do evidence areas of the locality underwater, however it is unclear whether any expressly show the application site itself, rather the view from No.6 Church View from the rear. Furthermore the Flood Risk Assessment and provided mapping appear to read consistently with the areas of flooding shown, however the proposal site under this application is not clearly shown in the images.