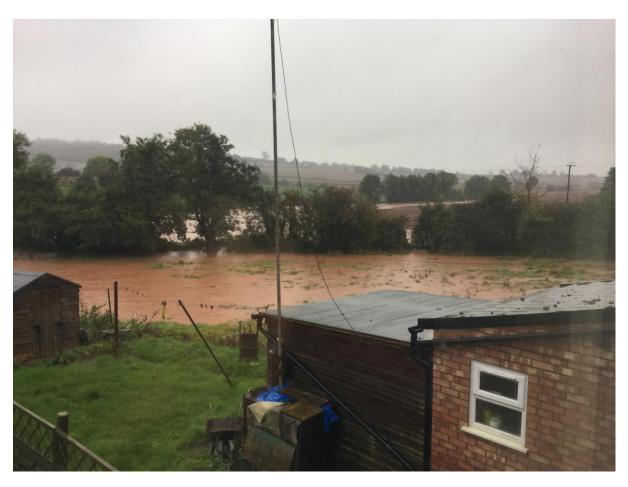

#### ADDITIONAL REPRESENTATIONS

The Ward Member (Cllr Thomas) has provided additional comments including drainage comments and one letter of representation in relation to the previously refused application on the site (Ref 193747) which can be read on the Council's website. In addition to this, three follow up letters of objection have been received from Much Dewchurch Parish Council. These make reference to the historic applications on the site and area to the north of the land subject of this application (Ref 191968 and 193747) with the latter application also dismissed at Appeal (App/W1850/W/21/3266535) and reiterates the concerns with regards to flooding and ecological impact. Further images have also been received via the Ward Member as set out below showing flooding in the locality of the site. These images were taken from the rear of No.6 Church View.

The images provided do evidence areas of the locality underwater, however it is unclear whether any expressly show the application site itself, rather the view from No.6 Church View from the rear. Furthermore the Flood Risk Assessment and provided mapping appear to read consistently with the areas of flooding shown, however the proposal site under this application is not clearly shown in the images.