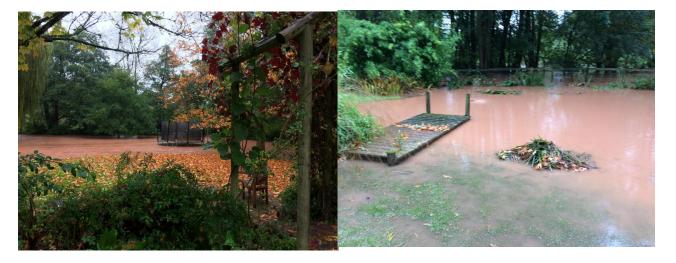

Below images of The Old Vicarage curtilage to the south of the application site:

The images provided do evidence areas of the locality underwater, however it is unclear whether any expressly show the application site itself, rather the view from No.6 Church View from the rear. Furthermore the Flood Risk Assessment and provided mapping appear to read consistently with the areas of flooding shown, however the proposal site under this application is not clearly shown in the images.