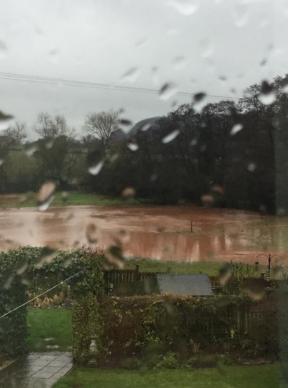

#### ADDITIONAL REPRESENTATIONS

The Ward Member (Cllr Thomas) has provided additional comments including drainage comments and one letter of representation in relation to the previously refused application on the site (Ref 193747) which can be read on the Council's website. In addition to this, three follow up letters of objection have been received from Much Dewchurch Parish Council. These make reference to the historic applications on the site and area to the north of the land subject of this application (Ref 191968 and 193747) with the latter application also dismissed at Appeal (App/W1850/W/21/3266535) and reiterates the concerns with regards to flooding and ecological impact. Further images have also been received via the Ward Member as set out below showing flooding in the locality of the site. These images were taken from the rear of No.6 Church View.

The images provided do evidence areas of the locality underwater, however it is unclear whether any expressly show the application site itself, rather the view from No.6 Church View from the rear. Furthermore the Flood Risk Assessment and provided mapping appear to read consistently with the areas of flooding shown, however the proposal site under this application is not clearly shown in the images.