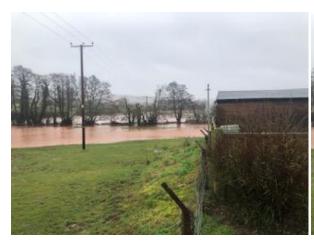

#### ADDITIONAL REPRESENTATIONS

The Ward Member (Cllr Thomas) has provided additional comments including drainage comments and one letter of representation in relation to the previously refused application on the site (Ref 193747) which can be read on the Council's website. In addition to this, three follow up letters of objection have been received from Much Dewchurch Parish Council. These make reference to the historic applications on the site and area to the north of the land subject of this application (Ref 191968 and 193747) with the latter application also dismissed at Appeal (App/W1850/W/21/3266535) and reiterates the concerns with regards to flooding and ecological impact. Further images have also been received via the Ward Member as set out below showing flooding in the locality of the site. These images were taken from the rear of No.6 Church View.

Below images of The Old Vicarage curtilage to the south of the application site:

The images provided do evidence areas of the locality underwater, however it is unclear whether any expressly show the application site itself, rather the view from No.6 Church View from the rear. Furthermore the Flood Risk Assessment and provided mapping appear to read consistently with the areas of flooding shown, however the proposal site under this application is not clearly shown in the images.