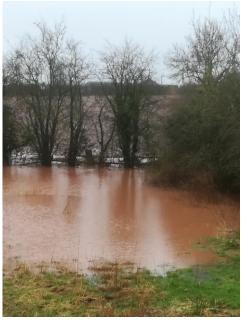

Below images of The Old Vicarage curtilage to the south of the application site:

The images provided do evidence areas of the locality underwater, however it is unclear whether any expressly show the application site itself, rather the view from No.6 Church View from the rear. Furthermore the Flood Risk Assessment and provided mapping appear to read consistently with the areas of flooding shown, however the proposal site under this application is not clearly shown in the images.