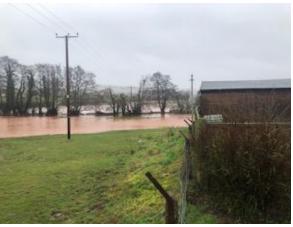

#### ADDITIONAL REPRESENTATIONS

The Ward Member (Cllr Thomas) has provided additional comments including drainage comments and one letter of representation in relation to the previously refused application on the site (Ref 193747) which can be read on the Council's website. In addition to this, three follow up letters of objection have been received from Much Dewchurch Parish Council. These make reference to the historic applications on the site and area to the north of the land subject of this application (Ref 191968 and 193747) with the latter application also dismissed at Appeal (App/W1850/W/21/3266535) and reiterates the concerns with regards to flooding and ecological impact. Further images have also been received via the Ward Member as set out below showing flooding in the locality of the site. These images were taken from the rear of No.6 Church View.

Below images of The Old Vicarage curtilage to the south of the application site:

The images provided do evidence areas of the locality underwater, however it is unclear whether any expressly show the application site itself, rather the view from No.6 Church View from the rear. Furthermore the Flood Risk Assessment and provided mapping appear to read consistently with the areas of flooding shown, however the proposal site under this application is not clearly shown in the images.